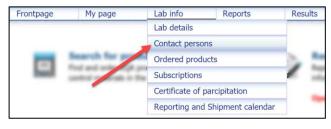

#### View list of contacts

From the frontpage, you choose [Lab info] and [Contact persons].

A list of contacts and their rights is now displayed.

There are contacts who are physically attached to the laboratory (top) and affiliated contacts the laboratory (bottom).