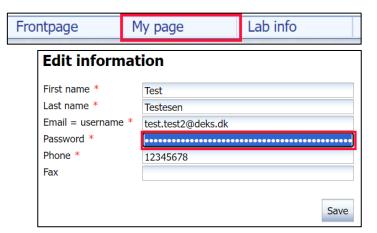

# Change password

Contact persons can change their password themselves.

- Click [My page] on the menu bar at the top.
- · Double click in the Password field.
- Enter your new password.
- Click [Save] to save your new password.