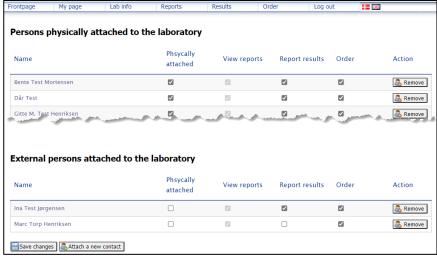

# Rights:

- Physically attached
   Determines which list the contact appears on.
- View reports
   Gives the person access to view laboratory reports.
- Report results
   Gives the person access to enter results.
- Order
   Gives the person access to order products.

#### Remove a contact person

Contacts are removed by clicking Remove to the right next to the information.

#### Add new rights

- The rights are attached to the person by clicking in the □ to insert a check mark.
- Click [Save changes] to save.

### Remove rights

- Remove the rights by clicking in the □ to remove the check mark.
- Click [Save changes] to save.

# Persons physically attached to the laboratory Name Physically attached to the laboratory Name Physically attached Bene Test Mortensen Oir Test Citte M. Tyse Henriksen Physically attached to the laboratory External persons attached to the laboratory Name Physically attached to the laboratory Name Physically attached View reports Report results Order Action Action Action Action Action Action Ina Test Jengensen Marc Torp Henriksen